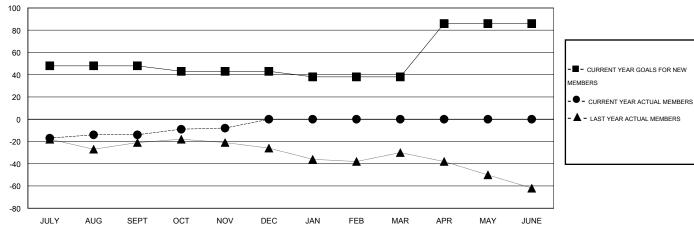

### LOCATION COLORADO Kenneth Schwols GMT CA 1 Clubs Members RESULTS FOR 2016-2017 RESULTS FOR 2016-2017 NEW CLUB NEW CLUBS DROPPED NET NEW MEMBER CHARTER AND DROPPED NET QUARTER QUARTER GOAL CLUBS GAIN/LOSS GOAL NEW MEMBERS MEMBERS GAIN/LOSS ADDED 0 0 0 48 21 35 -14 JULY/AUG/SEPT JULY/AUG/SEPT 0 0 0 0 -5 9 6 15 OCT/NOV/DEC OCT/NOV/DEC 0 0 0 0 -5 0 0 0 JAN/FEB/MAR JAN/FEB/MAR 1 0 0 0 48 0 0 0 APR/MAY/JUNE APR/MAY/JUNE